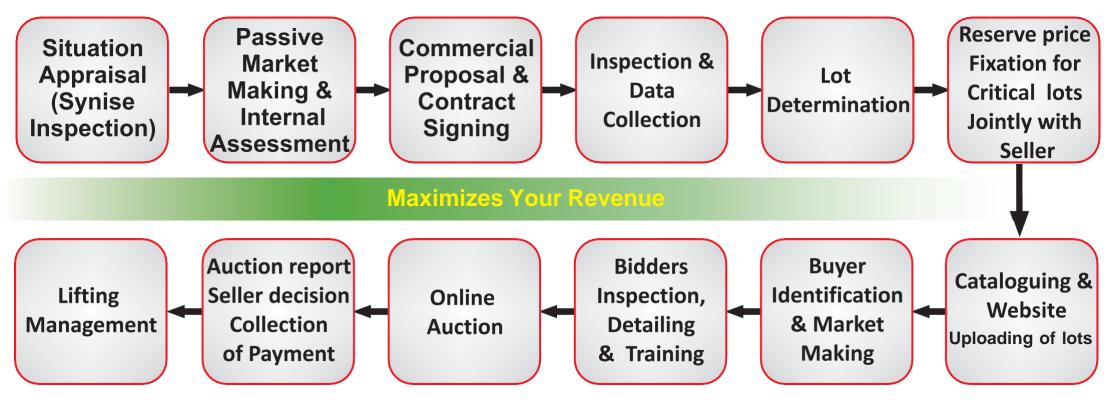

## **Synise E - Auction Services**

### **E-Auction Services:**

We provide complete and dynamic e-auction services (pre-auction, auction and post auction) to sell recurring scrap (ferrous & nonferrous),project leftovers, entire plants, equipment, all types of machineries, complete process line, prime, non-prime steel, hazardous waste, e-waste, coal, D2H bandwidth, sugar, chemicals, uncleared cargoes, closed down large turnkey projects, all types of vehicles etc. with great value addition.

#### **Highlights of our services:**

- Conversion of assets into the cash flow with great value addition.
- End to end complete transparent services with complete audit trail.
- Category wise huge data base of buyers creates healthy competition.
- Offers competitive bidding environment to maximize realization.
- Bidders can bid from their office itself thus ensuring wider participation.
- Bidders can participate in number of auctions of different locations at the same time.
- Well educated and highly experienced front and back end staff.
- Robust IT infrastructure to handle large number of buyers.